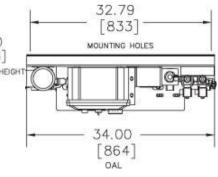

- captures oil, microplastics, fuel, and fibres in a unique 3 high-capacity cartridge system
- features a high flow rate capable of 0.45m3 per hour
- continuously samples filtered water ensuring any non conforming water is automatically returned to the bilge
- is an integrated bulkhead mounted modular unit which is easily installed saving
  - weight only 37.6kgs and
  - space only 86cm x 105cm x 26cm
- has low cost of ownership with
  - easily replaced filters
- has an automatic Data Logger which records for 18 months

# Models & Technical Specification

| Specification                | WMBOSS 24v                               | WMBOSS 110-<br>240v               |
|------------------------------|------------------------------------------|-----------------------------------|
| IMO MEPC Compliance          | Monitor 107(49) certified                |                                   |
| Dimensions                   | 86cms x 105cms x 26cms                   |                                   |
| Dry Weight                   | 37.2kgs                                  |                                   |
| Flow Rate                    | 0.45 M3/hr                               |                                   |
| Filter Media                 | Wavestream WS-C3                         |                                   |
| Test barg                    | 3.79                                     |                                   |
| Operating Pressure           | Up to 3.45 bar                           |                                   |
| Operating Temp Range         | 1 - 55 deg C                             |                                   |
| Oil Content Monitor          | IMO MEPC 107(49) Certified monitor       |                                   |
| Single Phase Power<br>Req'd  | 24vDC                                    | 110-120vAC or<br>220-240vAC       |
| Three Phase Power<br>Options | Available only with separate transformer |                                   |
| Frequency                    | 50 or 60 Hz                              |                                   |
| Max Amperage                 | 8 amp breaker<br>@ 24vDC                 | 4 amp @ 110vAC<br>1.6 amp @220vAC |

# **Technical Drawings**

For more information please contact your local Wave distributor, visit: www.waveinternational.co.uk or Call +44 (0)1476 861 717