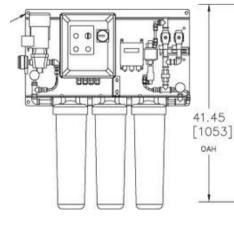

- captures oil, microplastics, fuel, and fibres in a unique 3 high-capacity cartridge system
- features a high flow rate capable of 0.45m3 per hour
- continuously samples filtered water ensuring any non conforming water is automatically returned to the bilge
- is an integrated bulkhead mounted modular unit which is easily installed saving
  - weight only 37.6kgs and
  - space only 86cm x 105cm x 26cm
- has low cost of ownership with
  - easily replaced filters
- has an automatic Data Logger which records for 18 months

# Models & Technical Specification

| Specification                | WMBOSS 24v                               | WMBOSS 110-<br>240v               |
|------------------------------|------------------------------------------|-----------------------------------|
| IMO MEPC Compliance          | Monitor 107(49) certified                |                                   |
| Dimensions                   | 86cms x 105cms x 26cms                   |                                   |
| Dry Weight                   | 37.2kgs                                  |                                   |
| Flow Rate                    | 0.45 M3/hr                               |                                   |
| Filter Media                 | Wavestream WS-C3                         |                                   |
| Test barg                    | 3.79                                     |                                   |
| Operating Pressure           | Up to 3.45 bar                           |                                   |
| Operating Temp Range         | 1 - 55 deg C                             |                                   |
| Oil Content Monitor          | IMO MEPC 107(49) Certified monitor       |                                   |
| Single Phase Power<br>Req'd  | 24vDC                                    | 110-120vAC or<br>220-240vAC       |
| Three Phase Power<br>Options | Available only with separate transformer |                                   |
| Frequency                    | 50 or 60 Hz                              |                                   |
| Max Amperage                 | 8 amp breaker<br>@ 24vDC                 | 4 amp @ 110vAC<br>1.6 amp @220vAC |

# **Technical Drawings**

For more information please contact your local Wave distributor, visit: www.waveinternational.co.uk or Call +44 (0)1476 861 717