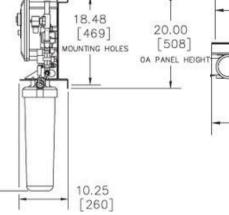

- captures oil, microplastics, fuel, and fibres in a unique 3 high-capacity cartridge system
- features a high flow rate capable of 0.45m3 per hour
- continuously samples filtered water ensuring any non conforming water is automatically returned to the bilge
- is an integrated bulkhead mounted modular unit which is easily installed saving
  - weight only 37.6kgs and
  - space only 86cm x 105cm x 26cm
- has low cost of ownership with
  - easily replaced filters
- has an automatic Data Logger which records for 18 months

# Models & Technical Specification

| Specification                | WMBOSS 24v                               | WMBOSS 110-<br>240v               |
|------------------------------|------------------------------------------|-----------------------------------|
| IMO MEPC Compliance          | Monitor 107(49) certified                |                                   |
| Dimensions                   | 86cms x 105cms x 26cms                   |                                   |
| Dry Weight                   | 37.2kgs                                  |                                   |
| Flow Rate                    | 0.45 M3/hr                               |                                   |
| Filter Media                 | Wavestream WS-C3                         |                                   |
| Test barg                    | 3.79                                     |                                   |
| Operating Pressure           | Up to 3.45 bar                           |                                   |
| Operating Temp Range         | 1 - 55 deg C                             |                                   |
| Oil Content Monitor          | IMO MEPC 107(49) Certified monitor       |                                   |
| Single Phase Power<br>Req'd  | 24vDC                                    | 110-120vAC or<br>220-240vAC       |
| Three Phase Power<br>Options | Available only with separate transformer |                                   |
| Frequency                    | 50 or 60 Hz                              |                                   |
| Max Amperage                 | 8 amp breaker<br>@ 24vDC                 | 4 amp @ 110vAC<br>1.6 amp @220vAC |

# **Technical Drawings**

For more information please contact your local Wave distributor, visit: www.waveinternational.co.uk or Call +44 (0)1476 861 717