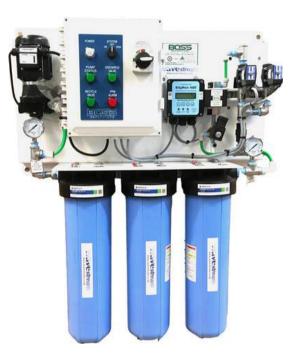

- captures oil, microplastics, fuel, and fibres in a unique 3 high-capacity cartridge system
- features a high flow rate capable of 0.45m3 per hour
- continuously samples filtered water ensuring any non conforming water is automatically returned to the bilge
- is an integrated bulkhead mounted modular unit which is easily installed saving
  - weight only 37.6kgs and
  - space only 86cm x 105cm x 26cm
- has low cost of ownership with
  - easily replaced filters
- has an automatic Data Logger which records for 18 months

#### Wave MiniBOSS has an

- IMO certified Oil Content Monitor (OCM) which continuously samples the filtered water
- audible and visual alarm to provide early warning
- MEPC 107(49) certification
  - required for all vessels over 400GT
- MED EC Type Approval
- US Coast Guard Type approval

# Models & Technical Specification

| Specification                | WMBOSS 24v                               | WMBOSS 110-<br>240v               |
|------------------------------|------------------------------------------|-----------------------------------|
| IMO MEPC Compliance          | Monitor 107(49) certified                |                                   |
| Dimensions                   | 86cms x 105cms x 26cms                   |                                   |
| Dry Weight                   | 37.2kgs                                  |                                   |
| Flow Rate                    | 0.45 M3/hr                               |                                   |
| Filter Media                 | Wavestream WS-C3                         |                                   |
| Test barg                    | 3.79                                     |                                   |
| Operating Pressure           | Up to 3.45 bar                           |                                   |
| Operating Temp Range         | 1 - 55 deg C                             |                                   |
| Oil Content Monitor          | IMO MEPC 107(49) Certified monitor       |                                   |
| Single Phase Power<br>Req'd  | 24vDC                                    | 110-120vAC or<br>220-240vAC       |
| Three Phase Power<br>Options | Available only with separate transformer |                                   |
| Frequency                    | 50 or 60 Hz                              |                                   |
| Max Amperage                 | 8 amp breaker<br>@ 24vDC                 | 4 amp @ 110vAC<br>1.6 amp @220vAC |