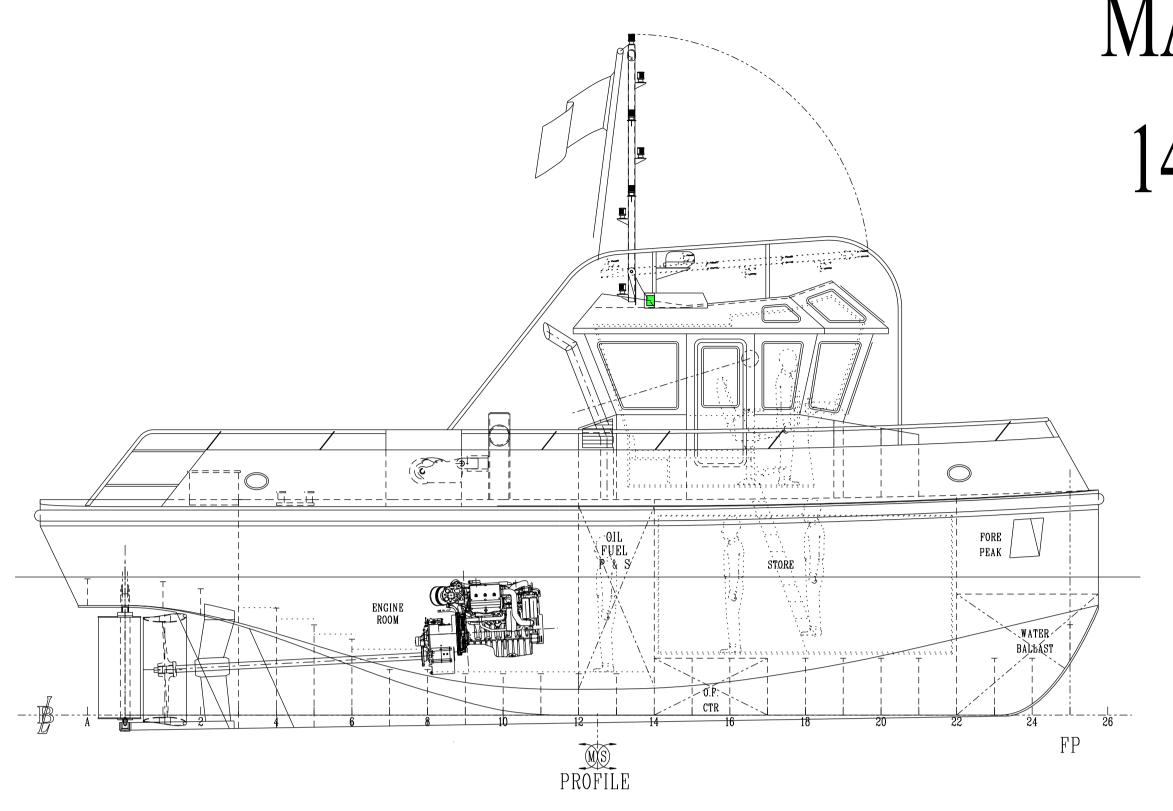

## MACDUFF SHIP DESIGN 14.0 m LINE HANDLER

MAIN DECK

LENGTH O.A. (Hull) 14.00 m

LENGTH B.P. 12.50 m

BREADTH MLD. 5.50 m

DEPTH MLD. 2.75 m

MAXIMIM AFT DRAFT 1.90m

CAPACITIES