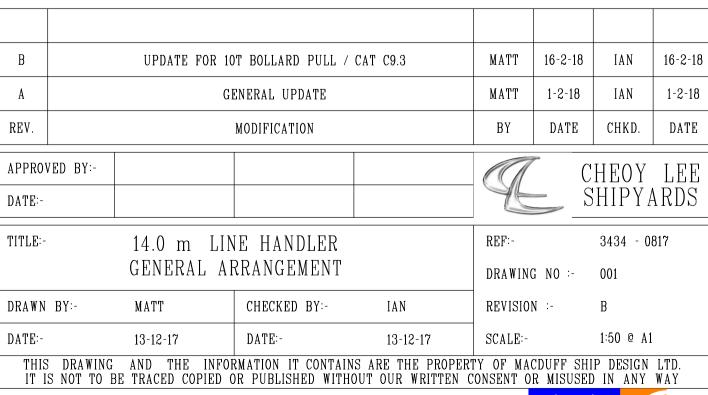

## MACDUFF SHIP DESIGN 14.0 m LINE HANDLER

MAIN DECK

LENGTH O.A. (Hull) 14.00 m

LENGTH B.P. 12.50 m

BREADTH MLD. 5.50 m

DEPTH MLD. 2.75 m

MAXIMIM AFT DRAFT 1.90m

CAPACITIES

OIL FUEL 5,140 L
FRESH WATER 500 L

| ,<br>,   | SHELVES ESC OVER | CHAI        | TT   INVERTER | PUEL               |                 |                       |
|----------|------------------|-------------|---------------|--------------------|-----------------|-----------------------|
|          | OVER -           |             |               | BATT               | WC              |                       |
|          | -                | WTD .       |               | CALORIFIE <u>r</u> | WC OP           |                       |
| <br>     |                  |             |               | VENTI OVER         |                 |                       |
|          |                  | ОР          |               | S/B                | OF STORE        | T FLUSH ST.           |
|          |                  | OP          |               |                    | PORTABLE OVER   | HATCH M/AH            |
| <u>-</u> | A 0              | 4 6 6 OP OP | 8 10          | 12                 | 16 18 LADDER 20 | WATER 24 126  BALLAST |
|          |                  |             |               |                    | M/H             | Junder                |
| İ        |                  | FIRE PUMP   |               | VENT               |                 | CHAIN                 |
|          |                  |             |               |                    |                 | CKR                   |
| <u> </u> |                  |             |               | BATT               |                 |                       |
| (        | \<br>\           | WORK        | BENCH         | OIL                |                 | <sup>-</sup>          |

BELOW DECK

MACDUFF SHIP DESIGN Ltd. LOW SHORE MACDUFF
ABERDEENSHIRE SCOTLAND AB44 1RE
TEL 01261 833825 FAX 01261 833835

EMAIL info@macduffshipdesign.com