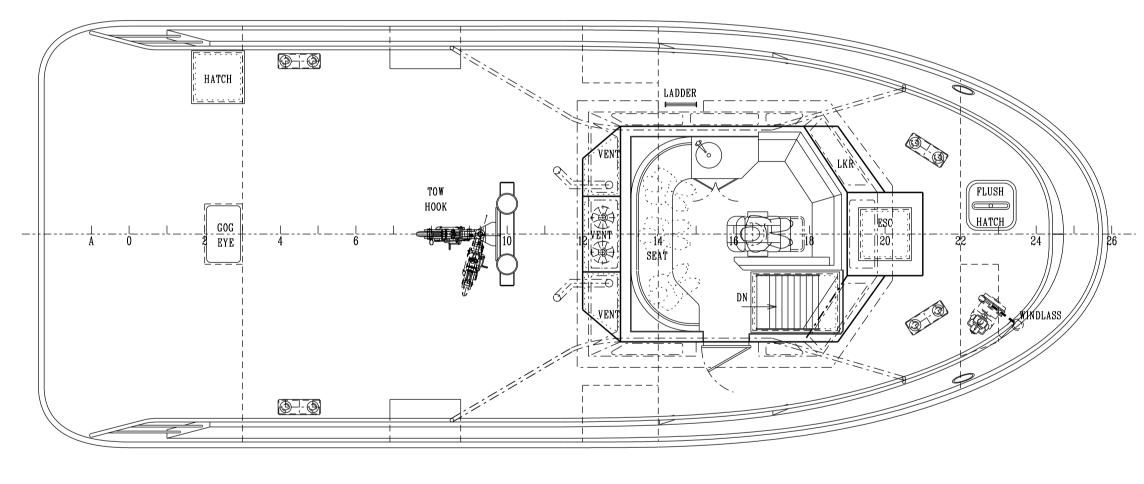

## MACDUFF SHIP DESIGN 14.0 m LINE HANDLER

MAIN DECK

LENGTH O.A. (Hull) 14.00 m

LENGTH B.P. 12.50 m

BREADTH MLD. 5.50 m

DEPTH MLD. 2.75 m

MAXIMIM AFT DRAFT 1.90m

CAPACITIES