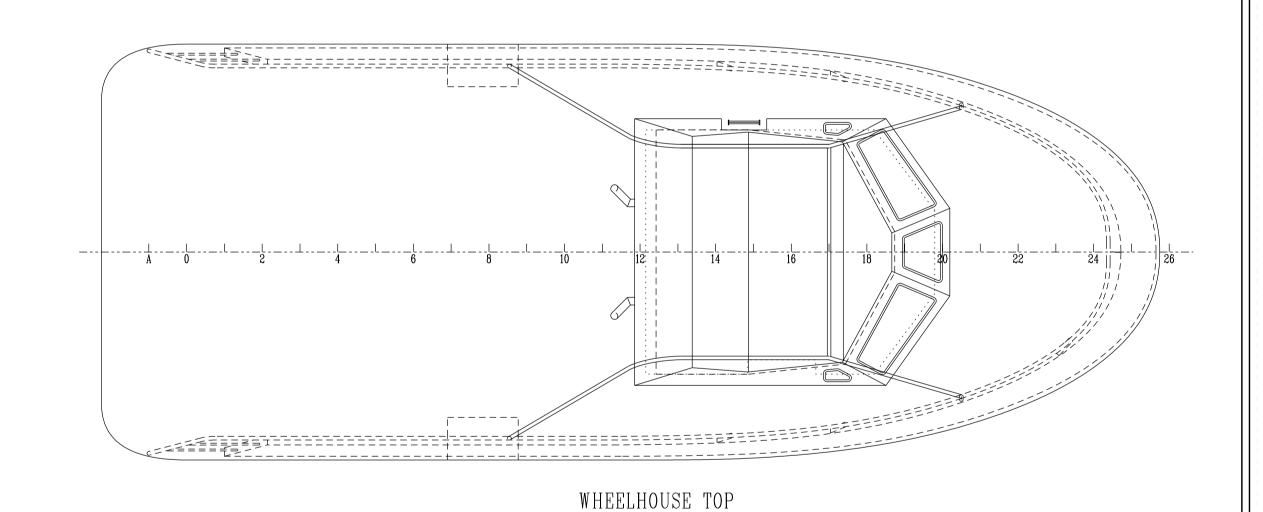

## MACDUFF SHIP DESIGN 14.0 m LINE HANDLER

MAIN DECK

LENGTH O.A. (Hull) 14.00 m

LENGTH B.P. 12.50 m

BREADTH MLD. 5.50 m

DEPTH MLD. 2.75 m

MAXIMIM AFT DRAFT 1.90m

CAPACITIES