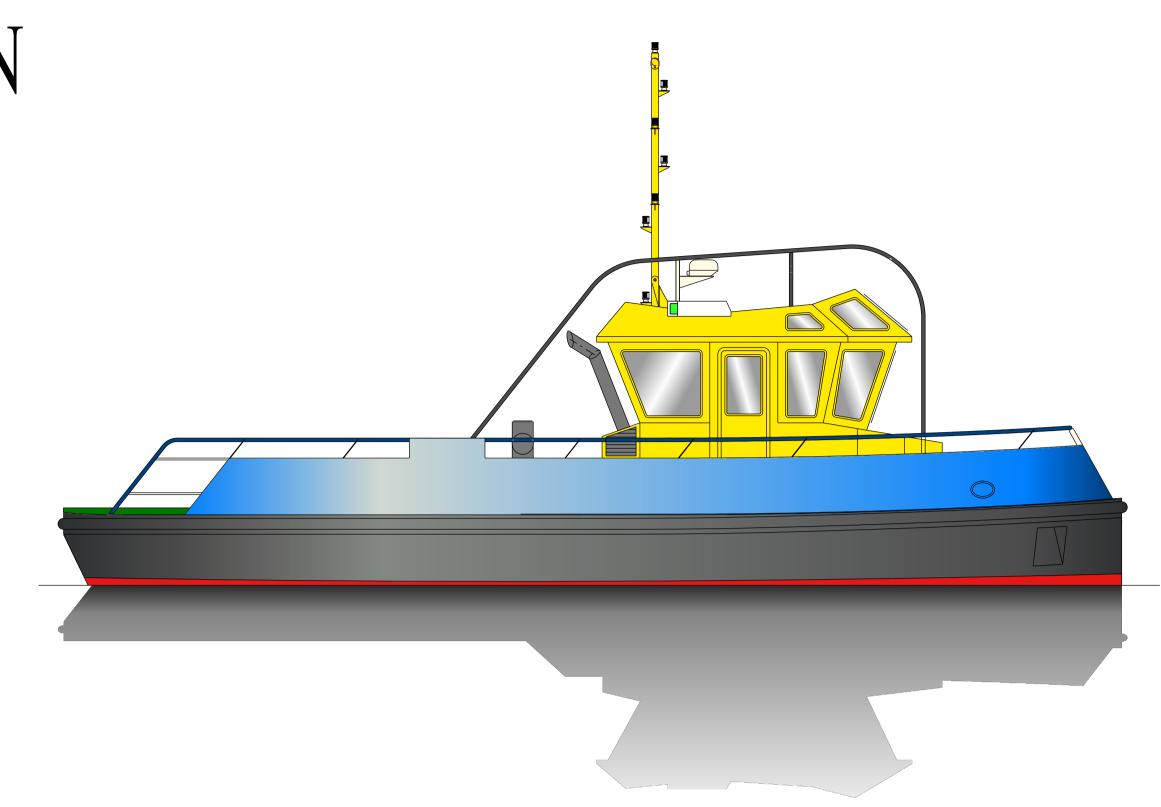

## MACDUFF SHIP DESIGN 14.0 m LINE HANDLER

MAIN DECK

LENGTH O.A. (Hull) 14.00 m

LENGTH B.P. 12.50 m

BREADTH MLD. 5.50 m

DEPTH MLD. 2.75 m

MAXIMIM AFT DRAFT 1.90m

CAPACITIES